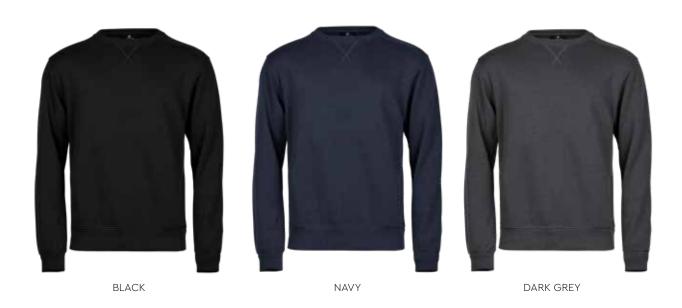

## COLOURS

## STYLE DETAILS

STYLE: 5504 Ribbed Interlock Crew Neck

QUALITY: 80% ringspun cotton / 20% polyester - ribbed interlock

WEIGHT: 365 gsm. SIZES: S-3XL

COLOURS: Black, Navy, Dark Grey