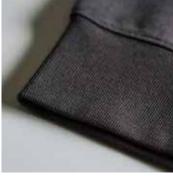

#### **STYLE 5504**

Our Ribbed Interlock Crew Neck is a cool sweatshirt featuring great details such as herringbone neck tape, a flat back rib and has elastane in all ribs, so it is stretchy and comfortable to wear.

IT'S ALL IN THE DETAILS

## FEATURES

- Crew neck
- Ribs with elastane
- Herringbone neck tape
- Flat back rib

| SIZECHART STYLE 5504                 | ХS | S  | М  | L  | ХL | XXL | 3 X L | 4XL | 5 X L |
|--------------------------------------|----|----|----|----|----|-----|-------|-----|-------|
| 1/2 CHEST AT ARMHOLE                 |    | 54 | 57 | 60 | 63 | 66  | 69    |     |       |
| FRONT LENGTH - TOP POINTER TO BOTTOM |    | 68 | 70 | 72 | 74 | 76  | 78    |     |       |
| CENTER BACK TO END OF SLEEVE         |    | 89 | 91 | 93 | 95 | 96  | 97    |     |       |