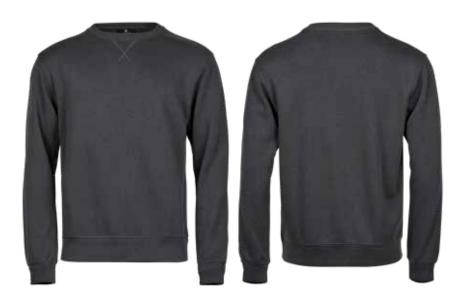

# RIBBED INTERLOCK CREW NECK

Our new series of Luxury sweats is made of premium ribbed Interlock fabric and is styles with a modern twist, which makes them suitable for both work and business travel. The sweat is made of a soft cotton/polyester mix, so it is comfortable to wear.

#### **STYLE 5504**

Our Ribbed Interlock Crew Neck is a cool sweatshirt featuring great details such as herringbone neck tape, a flat back rib and has elastane in all ribs, so it is stretchy and comfortable to wear.