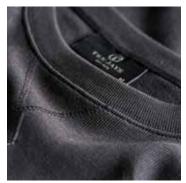

#### **STYLE 5504**

Our Ribbed Interlock Crew Neck is a cool sweatshirt featuring great details such as herringbone neck tape, a flat back rib and has elastane in all ribs, so it is stretchy and comfortable to wear.

IT'S ALL IN THE DETAILS

## FEATURES

- Crew neck
- Ribs with elastane
- Herringbone neck tape
- Flat back rib

| SIZECHART STYLE 5504                 | ХS | S  | М  | L  | ХL | XXL | 3 X L | 4XL | 5 X L |
|--------------------------------------|----|----|----|----|----|-----|-------|-----|-------|
| 1/2 CHEST AT ARMHOLE                 |    | 54 | 57 | 60 | 63 | 66  | 69    |     |       |
| FRONT LENGTH - TOP POINTER TO BOTTOM |    | 68 | 70 | 72 | 74 | 76  | 78    |     |       |
| CENTER BACK TO END OF SLEEVE         |    | 89 | 91 | 93 | 95 | 96  | 97    |     |       |